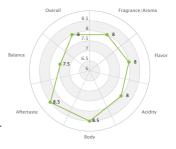

## info@natuur.com.au

86.5

GRADE

Altitude 1900 – 2000m above sea level. Variety Castillo, 5 years old. Aroma Chocolate, sweetness, fruit, vanilla. Flavour Citrus, chocolate, floral.

www.natuur.com.au