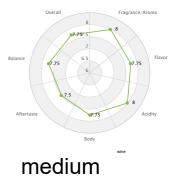

Altitude 1900 – 2000m above sea level. Variety Castillo, 4 years old. Aroma Floral, sweetness. Flavour Sweet, wine.

www.natuur.com.au

GRADE

84.5

info@natuur.com.au